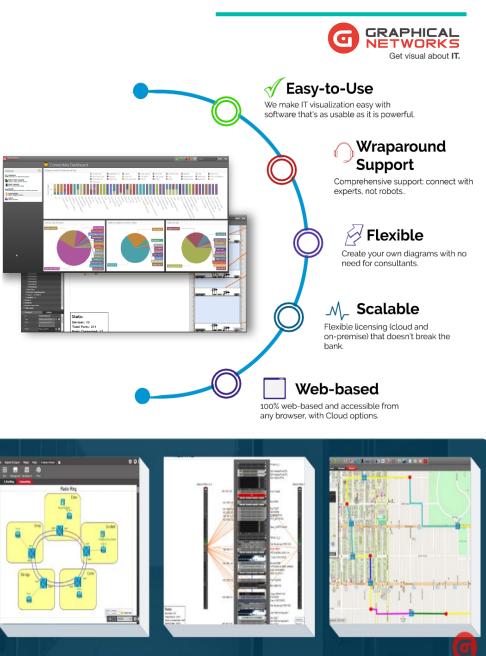

## Headaches from outdated diagrams and spreadsheets?

Automatically keep your data center information and diagrams up-to-date:

- Access diagrams from any web-based browser with views of rack space, power, and weight availability in a central repository
- Network information stays up-to-date with discovery, work order tasks, connectors, and team collaboration

### Spending too much time and money on cabling?

Seamlessly track cable and circuit changes:

- · Easily reserve ports, and locate available ones
- Visualize and document your cables: copper, fiber (and strands), cable trays, power cables, run traceroutes to view cable paths, and much more
- Understand and plan for capacity with reports that show use and available ports per rack